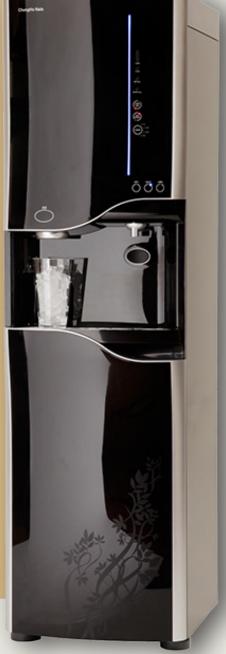

## Upgrade your Office with Pure Ice & Style

**Design & Technology for your Well-Being** Hot - Room Temp - Cold options **Reverse Osmosis Water Filtration** 

## **SPECIFICATIONS**

| Dimensions | W 16.9" x D 19.4" x H 58.7" |
|------------|-----------------------------|
|------------|-----------------------------|

**Tank Capacity** Hot .4 Gal, Cold .6 Gal Ambient 4.5 Gal.

SERVICES

Ice Capacity 8.82 lbs (66.64 lbs/day) Ice Cube Size 13 g

Filters: Sediment, Pre-Carbon and 80 GPD Reverse Osmosis Membrane,

Post Carbon Water Test - every 84 days

Visit us online at www.GOLDCUPservices.com | Pricing and Availability - Subject to change GOLD CUP services | 145 W Crystal Ave. | Salt Lake City, UT 84115 | 800.888.3776 Email us at: Office@GOLDCUPservices.com © 2017 GOLD CUP services. All rights reserved.